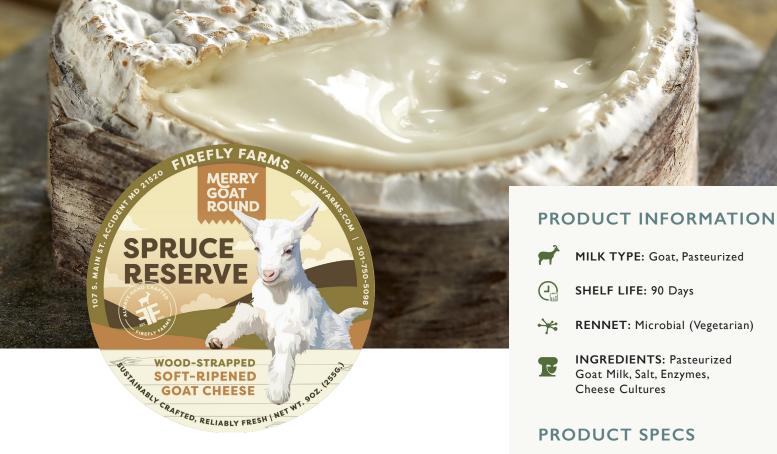

## MERRY GOAT ROUND SPRUCE RESERVE

**Bloomy Rinded, Wood Strapped** 

Spruce Reserve is the twin to our flagship Merry Goat Round and is the first American wood-strapped goat's milk round of its kind. We begin by wrapping freshly formed wheels of Merry Goat Round with strips of cambium, the inner layer of spruce bark, before placing them in the aging room for ripening. The spruce bark acts as a support to the cheese as it ripens into a creamy, spoonable fondue-like texture. Spruce Reserve is complex and refined, with deep umami and earthy notes. Cut off the top rind to expose the cheese's rich interior and scoop out to enjoy!