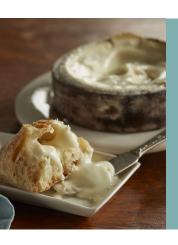

## MERRY GOAT ROUND SPRUCE RESERVE

**Bloomy Rinded, Wood Strapped** 

Spruce Reserve is the twin to our flagship Merry Goat Round and is the first American wood-strapped goat's milk round of its kind. We begin by wrapping freshly formed wheels of Merry Goat Round with strips of cambium, the inner layer of spruce bark, before placing them in the aging room for ripening. The spruce bark acts as a support to the cheese as it ripens into a creamy, spoonable fondue-like texture. Spruce Reserve is complex and refined, with deep umami and earthy notes. Cut off the top rind to expose the cheese's rich interior and scoop out to enjoy!

## **HOW TO ENJOY**

- Pair with a fruit-forward Pinot Noir or full bodied Chardonnay.
- Warm in the oven or on a grill and serve with roasted potatoes, brussels sprouts, and wild mushrooms.
- Serve on a cheeseboard with candied walnuts, cherry preserves, and prosciutto.