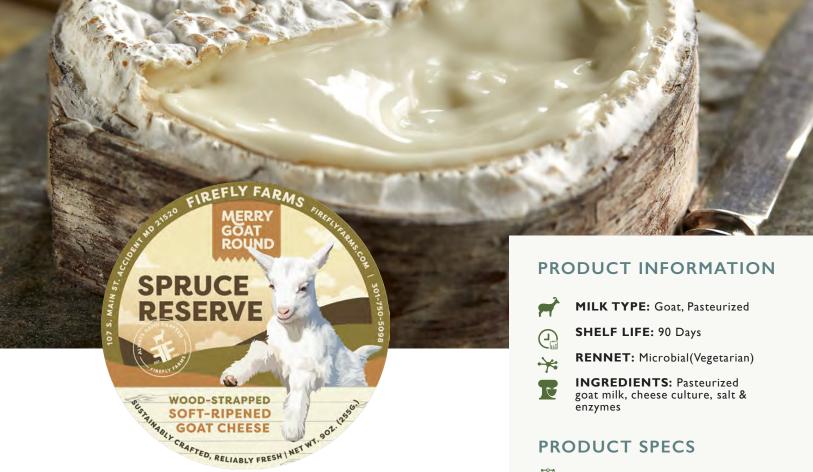

## MERRY GOAT ROUND SPRUCE RESERVE

## **Bloomy Rinded, Wood Strapped**

Next time you're in a forest full of spruce trees, take a long, deep breath. That's the subtle aroma you'll get from this spoonable, spreadable, spruce-bark wrapped softie that's aged and aromatic. Soft ripened. Super creamy. And all spruced up.

Inspired by one of our old customers, we wrapped up our long time favorite Merry Goat Round with spruce bark. We had an entirely different cheese! Soft and creamy, with the delicate flavor of spruce - and a new FireFly classic was born.

## PRODUCT SPECS

**UNIT WEIGHT:** 9 ounces

**UNIT SIZE:** 3.5" x 3.5" x 1.5"

**UNITS PER CASE:** 4 units

**CASE SIZE:** 9" × 9" × 2"

**NET CASE WEIGHT: 2.25 lbs GROSS CASE WEIGHT: 2.7 lbs** 

UNIT UPC: 891995000119 **UNIT GTIN: 00891995000119** CASE GTIN: 00891995000249 PALLET SPECS: Ti = 18 Hi = 10