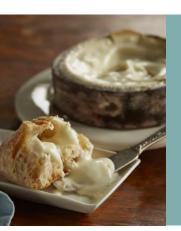

## HOW TO ENJOY

- full bodied Chardonnay.
- Warm in the oven or on a grill and serve with roasted potatoes, brussels sprouts, and wild mushrooms.
- Serve on a cheeseboard with candied walnuts, cherry preserves, and prosciutto.