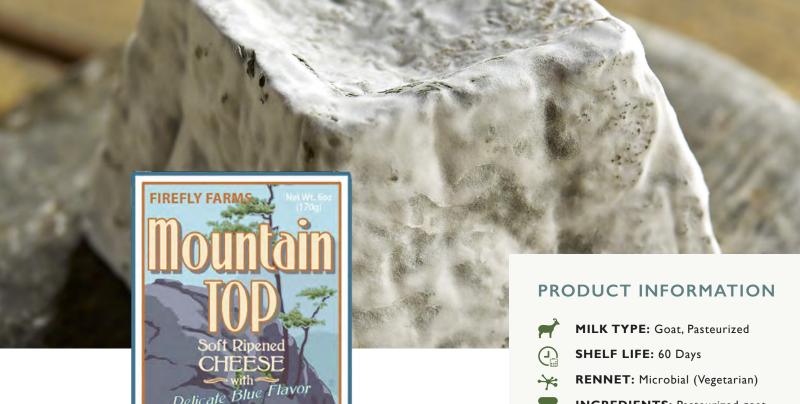

## MOUNTAIN TOP

Creamy, mild and rich, MountainTop is one of our most innovative cheeses. This cheese takes the classic pyramid Valençay shape, yet uses blue as a ripening agent instead of the traditional ash. This is our single-most awarded cheese, and we couldn't be prouder.

FROM MARYLAND'S ALLEGHENY PLATEAU

Deep in the Appalachian Mountains lies a special mountain like no other. Rising out of a deep and foggy valley, its steep sides are coated in a beautiful blue moss, the favorite food of the shaggy wild goats who graze the mountain year round. The top is a flat like the Appalachian plateau where we live, as if sliced off by some giant's cheese knife at the dawn of time. If you ever find this mountain, count yourself lucky, and keep it secret. Some things should stay hidden except for those who know where to look....

**INGREDIENTS:** Pasteurized goat milk, cheese culture, salt & enzymes