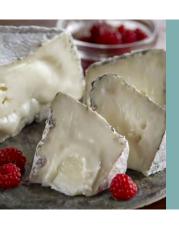

## MOUNTAIN TOP

Creamy, mild and rich, MountainTop is one of our most innovative cheeses. This cheese takes the classic pyramid Valençay shape, yet uses blue as a ripening agent instead of the traditional ash. This is our single-most awarded cheese, and we couldn't be prouder.

## **HOW TO ENJOY**

- Melt over roasted asparagus and mushrooms or add to a panini with ham and onion jam.
- Pair with Sauvignon Blanc, Provencal rose, or wheat beer.
- Serve on a cheeseboard with fresh berries, mostarda, or even caramel corn!