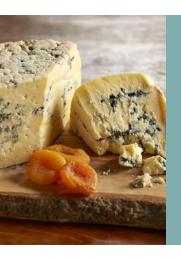

## **HOW TO ENJOY**

- Serve sliced on a cheeseboard with dried fruits and drizzle with honey or jam.
- Try pairing with a Cabernet or a Pinot Noir to complement the piquant flavor of Moo & Blue.
- Shave into a salad with roasted butternut squash or crumble onto burgers and steaks.
- Pairs beautifully with lamb and other gamey meats and charcuterie.