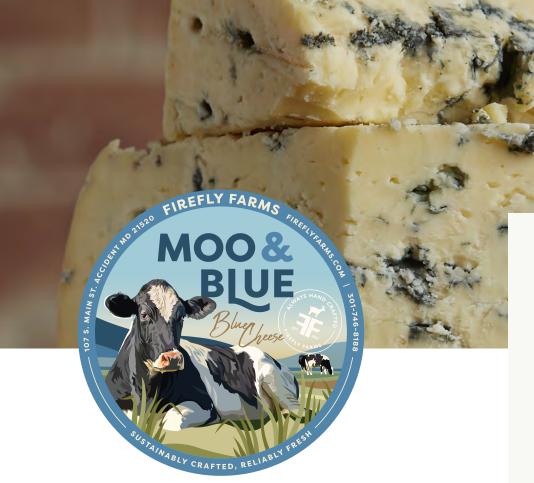

## **MOO & BLUE**

With the deep buttery richness of a classic blue cheese, our all cow's milk blue isn't bitter like many blue cheeses can be. There's a lingering sweetness there and a notably clean flavor. Aged for at least 4 months, it may be unique, but it's still true blue. Never bitter. Never boring.

We'd heard it said that chocolate milk tastes the best when it's made from cows who were fed cacao as part of their diet. We tried everything blue we could get our hands on but the cows would have none of it. All they needed was a diet of good, nutrient-dense grass, plenty of fresh air and sunlight — and nature would do the rest.