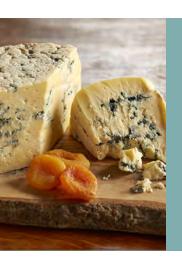

# MOO & BLUE | RETAIL PRE-CUTS

With the deep buttery richness of a classic blue cheese, our all cow's milk blue isn't bitter like many blue cheeses can be. There's a lingering sweetness there and a notably clean flavor. Aged for at least 4 months, it may be unique, but it's still true blue. Never bitter. Never boring.

## **HOW TO ENJOY**

- Serve sliced on a cheeseboard with dried fruits and drizzle with honey or jam.
- Try pairing with a Cabernet or a Pinot Noir to complement the piquant flavor of Moo & Blue.
- Shave into a salad with roasted butternut squash or crumble onto burgers and steaks.
- Pairs beautifully with lamb and other gamey meats and charcuterie.