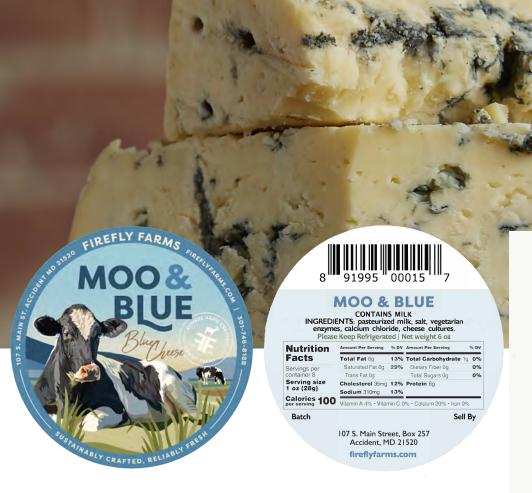

### PRODUCT INFORMATION

MILK TYPE: Cow

SHELF LIFE: 85 Days

**RENNET:** Microbial (Vegetarian)

**INGREDIENTS:** pasteurized milk, salt, vegetarian enzymes, calcium chloride, cheese cultures.

#### **PRODUCT SPECS**

**UNIT WEIGHT:** 6 ounces

**UNIT SIZE:** 3" x 3" x 1.25"

UNITS PER CASE: 10 units

**CASE SIZE:** 7" × 7" × 4"

NET CASE WEIGHT: 3.75 lbs GROSS CASE WEIGHT: 4 lbs UNIT UPC: 891995000157 UNIT GTIN: 00891995000157 CASE GTIN: 00891995000164 PALLET SPECS: Ti = 27 Hi = 5

### Nutrition Facts

| Serving size 1              | ounce (28g)    |
|-----------------------------|----------------|
| Amount Per Serving Calories | 100            |
| Farr III                    | % Daily Value* |
| otal Fat 8g                 | 13%            |
| Saturated Fat 6g            | 29%            |
| Trans Fat 0g                | -              |
| Cholesterol 35mg            | 12%            |
| iodium 310mg                | 13%            |
| otal Carbohydrate 1g        | 0%             |
| Dietary Fiber 0g            | 0%             |
| Total Sugars 0g             |                |
| Includes 0g Added Sug       | ars 0%         |
| Protein 6g                  |                |
| /itamin A                   | 4%             |
| Calcium                     | 20%            |