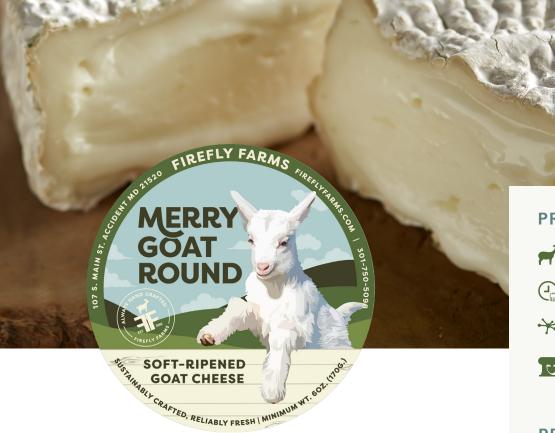

## MERRY GOAT ROUND

As one of our flagship cheeses, Merry Goat Round has been a huge hit since FireFly Farms began making cheese in 2002. Mild and lactic when young, the cheese becomes softer and creamier as it ages, developing earthier and more mushroomy aromas and flavors. The soft bloomy rind is edible at any stage of the cheese's ripening, with the fullest flavor concentrated at the rind. Merry Goat Round is perfect for any soft cheese lover.

### PRODUCT INFORMATION

MILK TYPE: Goat, Pasteurized

SHELF LIFE: 60 Days

RENNET: Microbial (Vegetarian)

**INGREDIENTS:** Pasteurized Goat Milk, Salt, Enzymes, Cheese Cultures

### PRODUCT SPECS

**UNIT WEIGHT:** 6-ounces

**UNIT SIZE:** 3" x 3" x 1.5"

**UNITS PER CASE:** 8 units

 $\leftarrow$  CASE SIZE: 7" x 7" x 4" **NET CASE WEIGHT: 3 lbs GROSS CASE WEIGHT: 3.4 lbs** 

> UNIT UPC: 891995000034 UNIT GTIN: 00891995000034 CASE GTIN: 90891995000044