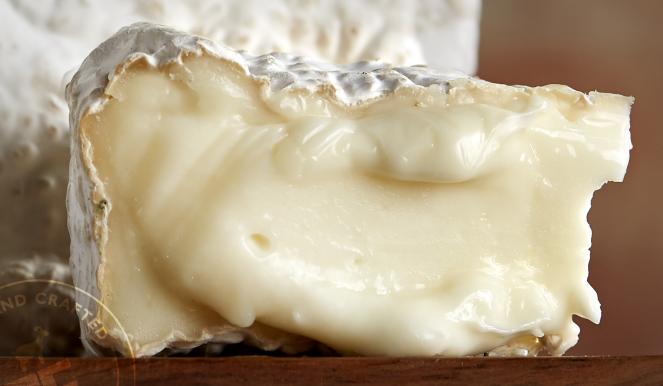

## MERRY GOAT ROUND

As one of our flagship cheeses, Merry Goat Round has been a huge hit since FireFly Farms began making cheese in 2002. Mild and lactic when young, the cheese becomes softer and creamier as it ages, developing earthier and more mushroomy aromas and flavors. The soft bloomy rind is edible at any stage of the cheese's ripening, with the fullest flavor concentrated at the rind. Merry Goat Round is perfect for any soft cheese lover.