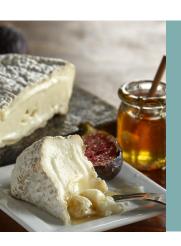

## MERRY GOAT ROUND

As one of our flagship cheeses, Merry Goat Round has been a huge hit since FireFly Farms began making cheese in 2002. Mild and lactic when young, the cheese becomes softer and creamier as it ages, developing earthier and more mushroomy aromas and flavors. The soft bloomy rind is edible at any stage of the cheese's ripening, with the fullest flavor concentrated at the rind. Merry Goat Round is perfect for any soft cheese lover.

# **HOW TO ENJOY**

- Top with a favorite jam, wrap in puff pastry, and bake at 350° until warm and gooey.
- Pair with sparkling rosé, a traditional farmhouse cider, or Sauvignon Blanc.
- Serve on a cheeseboard with orange