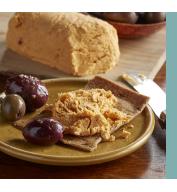

### HOW TO ENJOY

- Perfect as a breakfast accompaniment
- Spread on toasted bread or pastries and enjoy with spiced nuts or cured meats
- Use a dollop as a garnish on warm fruit compotes or bread puddings, or serve alone on a cheese plate