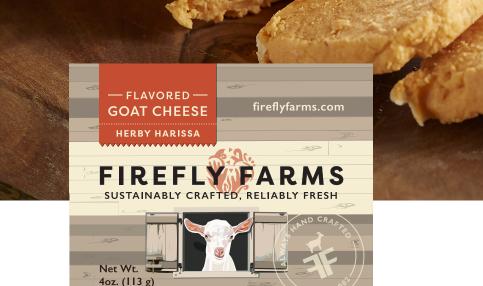

# HERBY HARISSA GOAT CHEESE

Fresh Goat Cheese is one of FireFly's original cheeses and is one of our most recognizable products. New in 2019, FireFly's Flavored Goat Cheeses include this nod to the Middle Eastern flavors of the Levant: Herby Harissa. The wonderfully robust Herby Harissa spices make this Flavored Goat Cheese full of savory flavor with just the right amount of heat. The Herby Harissa Flavored Goat Cheese makes a perfect spread on crackers, toasted bread, or sandwiches, and can also be used as a warmed melty dollop on vegetables or with braised meats.

#### **PRODUCT SPECS**

- AVG UNIT WEIGHT: 4 oz
  - UNIT SIZE: 1.7"x1.7"x4.3"
  - UNITS PER CASE: 20
- CASE SIZE: 9"x9"x4" AVG NET CASE WEIGHT: 5 lbs AVG GROSS CASE WEIGHT: 5.3 lbs UNIT UPC: 891995000218 UNIT GTIN: 0081995000218