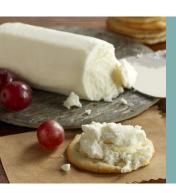

## FRESH GOAT CHEESE

Fresh Goat Cheese is one of FireFly's original cheeses and is one of our most recognizable products. We source all of our milk from local farms and process it into cheese within 24 hours making our fresh goat cheese some of the best on the market. Where other goat cheese can taste "goaty" or "funky", FireFly Farms' Fresh Goat Cheese has a clean, mild flavor with a bright citric tang and a creamy texture. It is a favorite with consumers, chefs and caterers alike. Our cheese makers begin their day in the early hours of the morning by hand scooping and massaging the fresh curd that was pasteurized and allowed to coagulate overnight. We're as proud of the sustainable way this cheese produced as we are of its flavor and texture.

# **HOW TO ENJOY**

- Try pairing with a Chardonnay or Rosé, charcuterie, and fig spread
- Endless uses in Food Service pizza, salads,