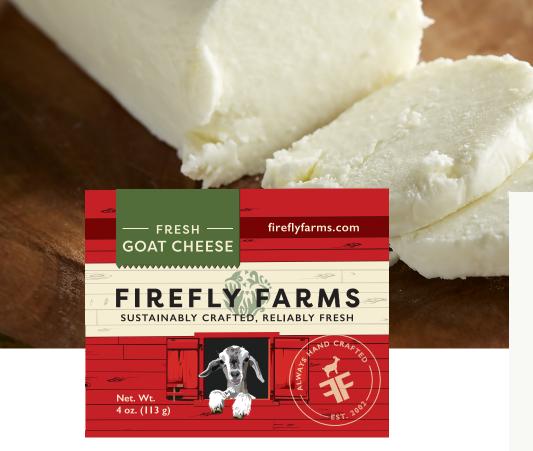

## FRESH GOAT CHEESE

Fresh Goat Cheese is one of FireFly's original cheeses and is one of our most recognizable products. We source all of our milk from local farms and process it into cheese within 24 hours making our fresh goat cheese some of the best on the market. Where other goat cheese can taste "goaty" or "funky", FireFly Farms' Fresh Goat Cheese has a clean, mild flavor with a bright citric tang and a creamy texture. It is a favorite with consumers, chefs and caterers alike. Our cheese makers begin their day in the early hours of the morning by hand scooping and massaging the fresh curd that was pasteurized and allowed to coagulate overnight. We're as proud of the sustainable way this cheese produced as we are of its flavor and texture.

### PRODUCT INFORMATION

MILK TYPE: Goat

SHELF LIFE: 90 Days

RENNET: Microbial (Vegetarian)

**INGREDIENTS:** Pasteurized Goat Milk, Salt, Vegetarian Enzymes, Calcium Chloride, Cheese Cultures

### PRODUCT SPECS

AVG UNIT WEIGHT: 4 oz

UNIT SIZE: 1.7"x1.7"x4.3"

**UNITS PER CASE: 12** 

**★** CASE SIZE: 8"x5"x4"

**AVG NET CASE WEIGHT: 3 lbs AVG GROSS CASE WEIGHT: 3.3 lbs** 

UNIT UPC: 891995000010 UNIT GTIN: 00891995000010