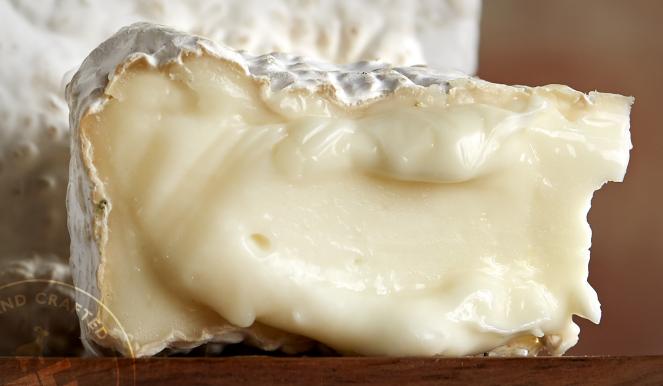

## FRESH GOAT CHEESE

Fresh Goat Cheese is one of FireFly's original cheeses and is one of our most recognizable products. We source all of our milk from local farms and process it into cheese within 24 hours making our fresh goat cheese some of the best on the market. Where other goat cheese can taste "goaty" or "funky", FireFly Farms' Fresh Goat Cheese has a clean, mild flavor with a bright citric tang and a creamy texture. It is a favorite with consumers, chefs and caterers alike. Our cheese makers begin their day in the early hours of the morning by hand scooping and massaging the fresh curd that was pasteurized and allowed to coagulate overnight. We're as proud of the sustainable way this cheese produced as we are of its flavor and texture.