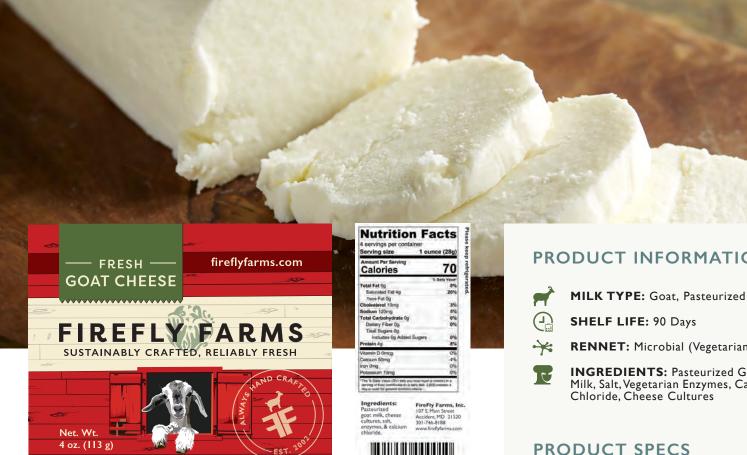

## FRESH GOAT CHEESE

This creamy superstar is made from milk sourced from local farms. Always. Processed within 24 hours. Always. (Yes, we're that fresh-obsessed.) No"goaty-funky-ness." Just a clean, mild flavor with a bright, citrus-y personality. Always.

Fresh is an understatement. Delicious is, too.

When, at our founding, our first goat farmer solemnly shook hands with Pablo, one of our founders and first cheesemaker, over a pint of warm foamy goat milk (served up in a sturdy clay pitcher), we made a promise: one thing, and one thing only. "Keep it fresh." And we have, ever since.