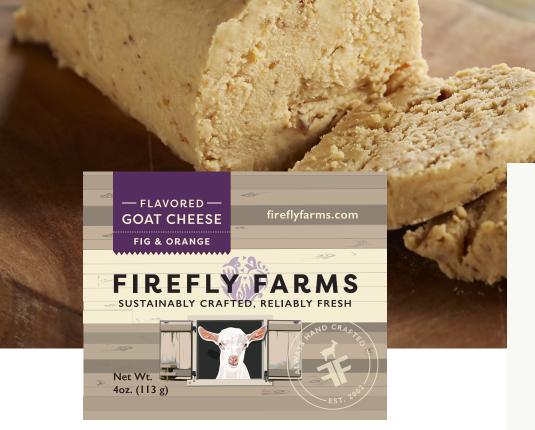

## FIG & ORANGE GOAT CHEESE

Fresh Goat Cheese is one of FireFly's original cheeses and is one of our most recognizable products. New in 2019, FireFly's Flavored Goat Cheeses include this sweet nod to traditional Mediterranean flavors: Fig & Orange. The delicately sweet dried figs and candied orange peel make this Flavored Goat Cheese perfect for the breakfast table or as a main player on a dessert plate. The Fig & Orange Flavored Goat Cheese makes a perfect spread on a toasted bagel, brioche, croissant, or scone. It is a wonderful dessert star, and can be served alone or with fresh fruit and nuts. Use as a warmed melty dollop on fruit compote or bread pudding.

### PRODUCT SPECS

AVG UNIT WEIGHT: 4 oz

UNIT SIZE: 1.7"x1.7"x4.3"

**UNITS PER CASE: 12** 

CASE SIZE: 8"x5"x4"

**AVG NET CASE WEIGHT: 3 lbs AVG GROSS CASE WEIGHT: 3.3 lbs** 

UNIT UPC: 891995000201 UNIT GTIN: 00891995000010