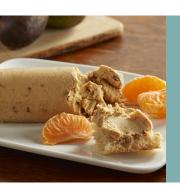

## FIG & ORANGE GOAT CHEESE

Fresh Goat Cheese is one of FireFly's original cheeses and is one of our most recognizable products. New in 2019, FireFly's Flavored Goat Cheeses include this sweet nod to traditional Mediterranean flavors: Fig & Orange. The delicately sweet dried figs and candied orange peel make this Flavored Goat Cheese perfect for the breakfast table or as a main player on a dessert plate. The Fig & Orange Flavored Goat Cheese makes a perfect spread on a toasted bagel, brioche, croissant, or scone. It is a wonderful dessert star, and can be served alone or with fresh fruit and nuts. Use as a warmed melty dollop on fruit compote or bread pudding.

# **HOW TO ENJOY**

- Perfect as a breakfast accompaniment
- Spread on toasted bread or pastries and enjoy with spiced nuts or cured meats
- Use a dollop as a garnish on warm fruit compotes or bread puddings, or serve alone on a cheese plate