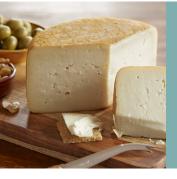

Every other day our cheesemakers flip and wash wheels of Cabra by hand using a brine comprised of water, salt, and surface ripening cultures. An earthy, vegetal, orange-colored rind develops on the pudgy wheels as they age for approximately 90 days. Smooth in texture with an aroma redolent of freshly hayed barn, it's easy to see why Cabra la Mancha brought home a Good Food Award in 2016.

## **PRODUCT SPECS**

- AVG UNIT WEIGHT: 4.5 lbs
  - UNIT SIZE: 8" × 8" × 3"
  - UNITS PER CASE: | unit
- CASE SIZE: 8" x 8" x 4" AVG NET CASE WEIGHT: 4.5 lbs AVG GROSS CASE WEIGHT: 4.8 lbs UNIT UPC: 891995000096 UNIT GTIN: 90891995000099