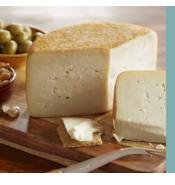

## CABRA LA MANCHA

Inspired by cheeses produced high in the Pyrenees mountains of northern Spain's Basque region. As they age for 90 days, our cheese makers hand wash, dry brush, and flip each one of these brined orange beauties over and over again until they're ready. Bello! The semi-soft, washed-rind favorite with a Spanish accent.

## HOW TO ENJOY

- Makes a delightfully gooey grilled cheese!
- Pair with sparkling wine, a traditional Saison, rye whiskey, or Chenin Blanc.
- Serve on a cheeseboard with olives, conservas, or even potato chips!