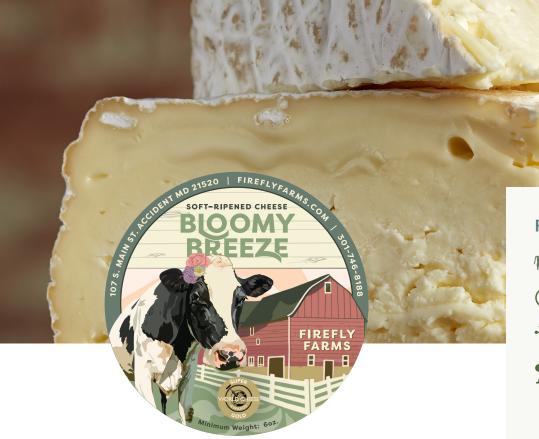

## **BLOOMY BREEZE 602 MINI**

Bloomy Breeze is one of FireFly's first cow's milk cheeses. The family farmer who provides the milk has a herd of both Holstein and Jersey dairy cows. This makes the milk rich, luscious and perfect for making the soft-ripened Bloomy Breeze which ages beautifully over the course of several months.

Bloomy Breeze has an edible bloomy and velvety-white rind that seals in a creamy and smooth, light yellow interior. We do not brine Bloomy Breeze the way many other soft-ripened cheeses are salted—instead we dry rub each wheel with kosher salt. We age this cheese for about three weeks before wrapping, and it ages another month before we ship it to our customers.

### PRODUCT SPECS

AVG UNIT WEIGHT: 6 oz

**UNIT SIZE:** 3.5" x 3.5" x 1.25"

**UNITS PER CASE: 8** 

**★** CASE SIZE: 7"x7"x4"

**AVG NET CASE WEIGHT: 3.3 lbs AVG GROSS CASE WEIGHT: 3.6 lbs** 

UNIT UPC: 891995000140 UNIT GTIN: 0089199500014