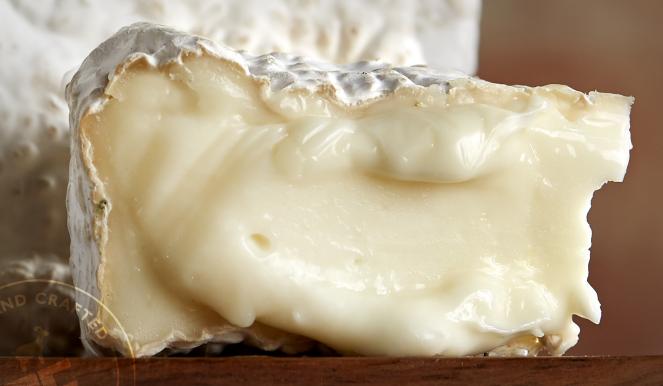

## **BLOOMY BREEZE 602 MINI**

Bloomy Breeze is one of FireFly's first cow's milk cheeses. The family farmer who provides the milk has a herd of both Holstein and Jersey dairy cows. This makes the milk rich, luscious and perfect for making the soft-ripened Bloomy Breeze which ages beautifully over the course of several months.

Bloomy Breeze has an edible bloomy and velvety-white rind that seals in a creamy and smooth, light yellow interior. We do not brine Bloomy Breeze the way many other soft-ripened cheeses are salted—instead we dry rub each wheel with kosher salt. We age this cheese for about three weeks before wrapping, and it ages another month before we ship it to our customers.