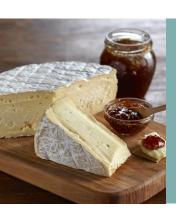

# **HOW TO ENJOY**

- Slice and melt on a sandwich, use in a quiche or brush with butter and bake at 350°F until soft
- Try pairing with a Chardonnay or late-harvest Reisling and a baguette
- Serve on a cheeseboard with candied nuts, dried fruit or pepper jelly and charcuterie